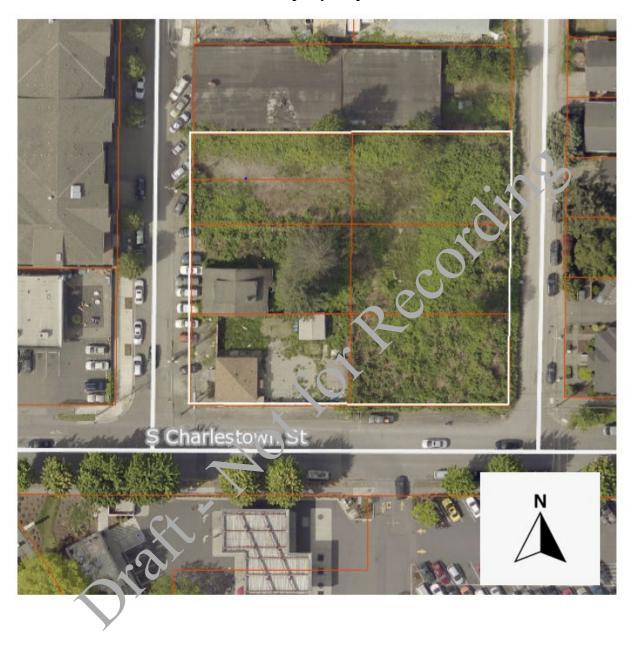

160707001229
PARCELS A, B, C, F AND G
LOTS 5 THROUGH 8 AND LOTS 13 THROUGH 16, INCLUSIVE, BLOCK 44, C.D.
HILLMAN'S RAINIER BOULEVARD GARDEN ADDITION TO THE CITY OF
SEATTLE, ACCORDING TO THE PLAT THEREOF RECORDED IN VOLUME 12
OF PLATS, PAGE 65, IN KING COUNTY, WASHINGTON.

STATUTORY WARRANTY DEED NO. 20111229002432 PARCEL E

LOTS 9 AND 10, BLOCK 44, C.D. HILLMAN'S RAINIER BOULEVARD GARDEN ADDITION TO THE CITY OF SEATTLE, ACCORDING TO THE PLAT THEREOF, RECORDED IN VOLUME 12 OF PLATS, PAGE 65, IN KING COUNTY, WASHINGTON.

JUDGMENT RECORDING NO. 20190312000535 PARCEL D

LOTS 11 AND 12, BLOCK 44, C.D. HILLMAN'S RAINIER BOULEVARD GARDEN ADDITION TO THE CITY OF SEATTLE, ACCORDING TO THE PLAT THEREOF, RECORDED IN VOLUME 12 OF PLATS, PAGE 65, IN KING COUNTY, WASHINGTON.

EXHIBIT B

Property Map\*



\*To be replaced in final deed with survey map